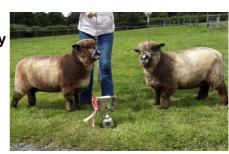

# **COLOURED RYELAND SHOW SUPPLEMENT 2023**

Compiled by Caz Bateman (Riverside Flock)

Pictured is the 2023 National Coloured Ryeland Champion from Tenbury – a Siandy Shearling ewe bred and owned by S & A Owen. Her registration number is FC14535. Sire is MC2819 and Dam FC9652. Reserve National Coloured Ryeland Champion also went to the Owen Family with a Siandy Shearling ram. Both are proudly exhibited by Andrew & Sian Owen, alongside judge, Russell Howell.