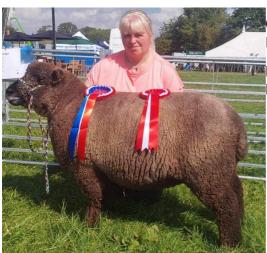

Reserve Champion Female – Annabel Burton – Ewe Lamb

National Champion – A & S Owen – Yearling Ewe

National Reserve Champion – A& S Owen – Yearling Ram

Pair of Shearling Ewes winning the Angela and Bob Webb Trophy from A & S McVicar.