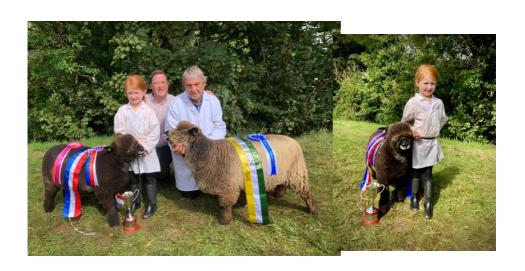

# **COLOURED RYELAND SHOW SUPPLEMENT 2023**

Compiled by Caz Bateman (Riverside Flock)

Pictured is the 2023 National Coloured Ryeland Champion from Tenbury – a Siandy Shearling ewe bred and owned by S & A Owen. Her registration number is FC14535. Sire is MC2819 and Dam FC9652. Reserve National Coloured Ryeland Champion also went to the Owen Family with a Siandy Shearling ram. Both are proudly exhibited by Andrew & Sian Owen, alongside judge, Russell Howell.