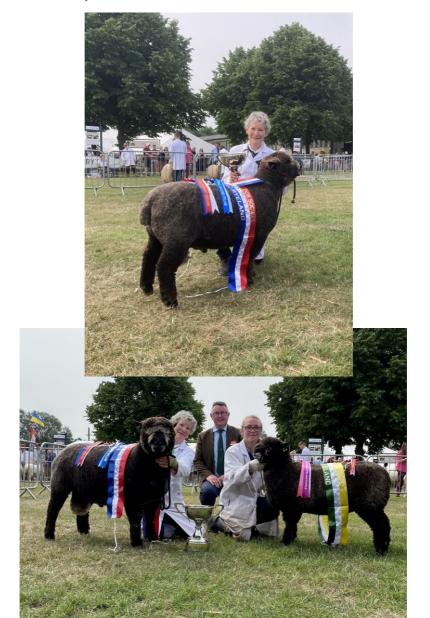

# **COLOURED RYELAND SHOW SUPPLEMENT 2023**

Compiled by Caz Bateman (Riverside Flock)

Pictured is the 2023 National Coloured Ryeland Champion from Tenbury – a Siandy Shearling ewe bred and owned by S & A Owen. Her registration number is FC14535. Sire is MC2819 and Dam FC9652. Reserve National Coloured Ryeland Champion also went to the Owen Family with a Siandy Shearling ram. Both are proudly exhibited by Andrew & Sian Owen, alongside judge, Russell Howell.