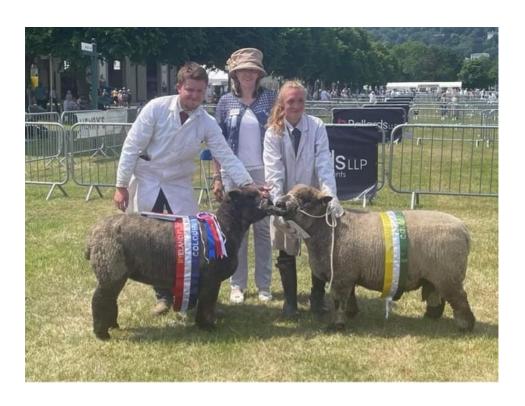

## **Royal Welsh Agricultural Show**

Judge: William Laurie

Aged Ram 1 Brodie Summerfield

1 AJ & EJ Robinson 2 Shan Evans

2 Richard Whitticase 3 A & S Owen

3 Sara Williams Shearling Ewe

1 A & S Owen

Shearling Ram 2 A & S Owen

1 AJ & EJ Robinson

Ewe 2 S & Z Unwin

Male Champion - Shearling Ram - Andrew & Sian Owen
Reserve Male Champion - Ram Lamb - Brodie Summerfield
Female Champion - Shearling Ewe - Andrew & Sian Owen
Reserve Female Champion - Ewe Lamb - Alison Robinson

Breed Champion - Shearling Ewe (S01873) Midgarth - Andrew & Sian Owen (owned and bred by S&A Owen)

Reserve Champion – Shearling Ram - Siandy - Andrew & Sian Owen (owned and bred S&A Owen)