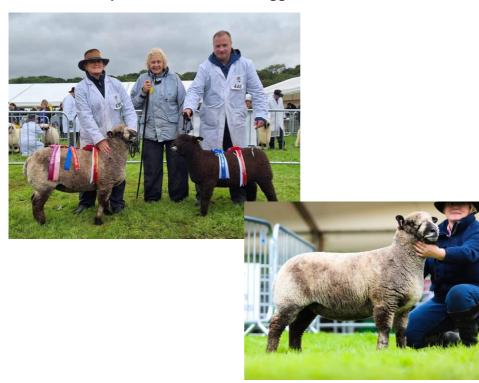

# **Scottish National - Turriff**

Judge: Tom Redmayne

Aged Ram Aged Ewe

1 C Thomson 1 C Thomson

2 N Walker <u>Gimmer</u>

Shearling Ram 1 E Duncan

1 C Thomson 2 S Bryden

Ram Lamb 3 C Thomson

1 C Thomson <u>Ewe Lamb</u>

2 J Spencer 1 I Robertson

3 R Aitken 2 C Thomson

3 E Simmons

Champion - C Thomson - Ram

# **Reserve Champion - C Thomson**