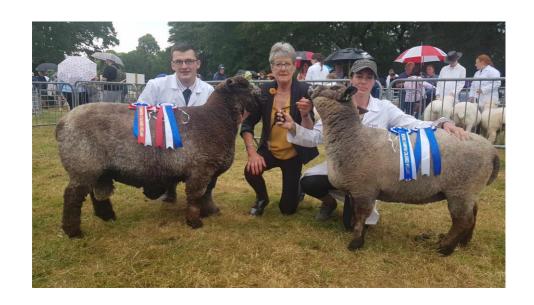

#### Lesmahagow

Judge: Peter Hunter Blair

Aged Ram

1 Fisher and Hoggarth

2 C and R Smyth

Shearling Ram

1 Fisher and Hoggarth

2 C and R Smyth

Ram Lamb

1 Fisher and Hoggarth

2 Fisher and Hoggarth

**Breeding Ewe** 

1 Fisher and Hoggarth

2 Fisher and Hoggarth

3 C and R Smyth

<u>Gimmer</u>

1 Fisher and Hoggarth

2 Susan Bryden

3 Fisher and Hoggarth

Ewe Lamb

1 Fisher and Hoggarth

2 Annette and David Mitchell

3 Fisher and Hoggarth

Group of Three

1 C and R Smyth

2 Fisher and Hoggarth

3 Fisher and Hoggarth

**Champion & Reserve Champions** (pictured below) - Fisher and Hoggarth

(1<sup>st</sup> ጼ **ኃ**nd

mpio

n lamb - Fisher and Hoggarth (Pictured right)