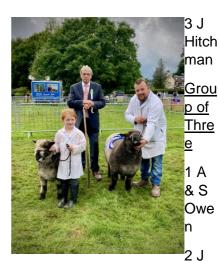

#### Wigtown

Judge: Raymond Aitken

Ram, Shearling and Over Gimmer

1 C & R Smyth 1 Andrew Hunter Blair

2 C & R Smyth 2 C & R Smyth

Ram Lamb 3 C & R Smyth

1 C & R Smyth <u>Ewe Lamb</u>

2 Laura White 1 C & R Smyth

Breeding Ewe 2 A & D Mitchell

1 C & R Smyth 3 Laura White

2 Laura White

Champion – Andrew Hunter Blair - Shearling Ewe

Reserve Champion – C & R Smyth – Ram lamb