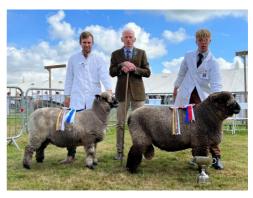

# **National Show - Tenbury**

Judge: Russell Howell

Aged Ram 1 R & K Whitticase

1 R & K Whitticase 2 Michele Varmen

2 Rhydian Davies 3 Nick Webb

3 Michele Varmen

Ewe, Two Shear and Over

Shearling Ram 1 J Fisher & M Hoggarth

1 A & S Owen 2 A & S Owen

2 Thomas Nash 3 Jack Deakins

3 Nick Webb

Yearling Ewe

Ram Lamb 1 A & S Owen

2 Jordan Stone <u>Pair of Yearling Ewes</u>

3 J Williams & D Dickson 1 A & S McVicar

2 MicheleVarmen

3 Jack Deakins 2 J Fisher & M Hoggarth

3 Michele Varmen

Champion Lamb - R & K Whitticase

Champion Male – A & S Owen – Yearling Ram

Reserve Champion Male - R & K Whitticase - Ram Lamb

Champion Female – A & S Owen – Yearling Ewe

Reserve Champion Female – Annabel Burton – Ewe Lamb

National Champion – A & S Owen – Yearling Ewe

National Reserve Champion – A& S Owen – Yearling Ram

Pair of Shearling Ewes winning the Angela and Bob Webb Trophy from A & S McVicar.