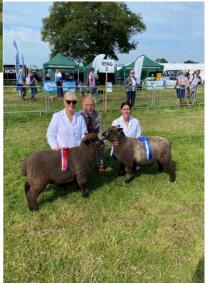

#### Lesmahagow

Judge: Peter Hunter Blair

Aged Ram

1 Fisher and Hoggarth

2 C and R Smyth

Shearling Ram

1 Fisher and Hoggarth

2 C and R Smyth

Ram Lamb

1 Fisher and Hoggarth

2 Fisher and Hoggarth

**Breeding Ewe** 

1 Fisher and Hoggarth

2 Fisher and Hoggarth

3 C and R Smyth

<u>Gimmer</u>

1 Fisher and Hoggarth

2 Susan Bryden

3 Fisher and Hoggarth

Ewe Lamb

1 Fisher and Hoggarth

2 Annette and David Mitchell

3 Fisher and Hoggarth

Group of Three

1 C and R Smyth

2 Fisher and Hoggarth

3 Fisher and Hoggarth

**Champion & Reserve Champions** (pictured below) - Fisher and Hoggarth

(1<sup>st</sup> ጼ **ኃ**nd

mpio

n lamb - Fisher and Hoggarth (Pictured right)