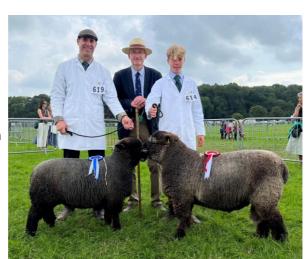

# **National Show - Tenbury**

Judge: Russell Howell

Aged Ram 1 R & K Whitticase

1 R & K Whitticase 2 Michele Varmen

2 Rhydian Davies 3 Nick Webb

3 Michele Varmen

Ewe, Two Shear and Over

Shearling Ram 1 J Fisher & M Hoggarth

3 Jack Deakins 2 J Fisher & M Hoggarth

3 Michele Varmen

Champion Lamb - R & K Whitticase

Champion Male – A & S Owen – Yearling Ram

Reserve Champion Male - R & K Whitticase - Ram Lamb

Champion Female – A & S Owen – Yearling Ewe

Reserve Champion Female – Annabel Burton – Ewe Lamb

National Champion – A & S Owen – Yearling Ewe

National Reserve Champion – A& S Owen – Yearling Ram

Pair of Shearling Ewes winning the Angela and Bob Webb Trophy from A & S McVicar.