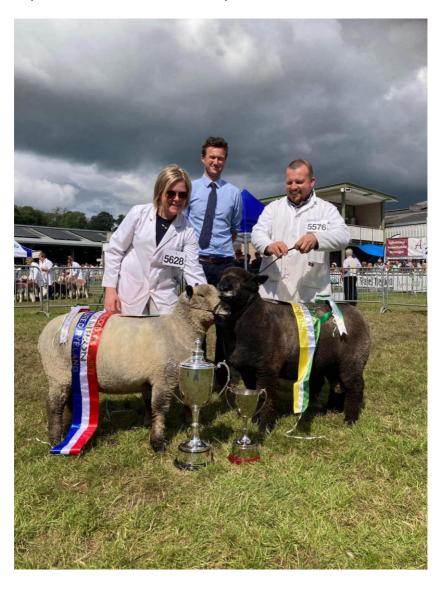

# **National Show - Tenbury**

Judge: Russell Howell

Aged Ram 1 R & K Whitticase

1 R & K Whitticase 2 Michele Varmen

2 Rhydian Davies 3 Nick Webb

3 Michele Varmen

Ewe, Two Shear and Over

Shearling Ram 1 J Fisher & M Hoggarth

3 Jack Deakins 2 J Fisher & M Hoggarth

3 Michele Varmen

Champion Lamb - R & K Whitticase

Champion Male – A & S Owen – Yearling Ram

Reserve Champion Male - R & K Whitticase - Ram Lamb

Champion Female – A & S Owen – Yearling Ewe

Reserve Champion Female – Annabel Burton – Ewe Lamb

National Champion – A & S Owen – Yearling Ewe

National Reserve Champion – A& S Owen – Yearling Ram

Pair of Shearling Ewes winning the Angela and Bob Webb Trophy from A & S McVicar.