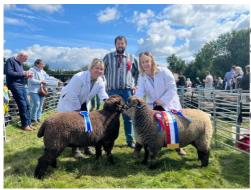

# **COLOURED RYELAND SHOW SUPPLEMENT 2023**

Compiled by Caz Bateman (Riverside Flock)

Pictured is the 2023 National Coloured Ryeland Champion from Tenbury – a Siandy Shearling ewe bred and owned by S & A Owen. Her registration number is FC14535. Sire is MC2819 and Dam FC9652. Reserve National Coloured Ryeland Champion also went to the Owen Family with a Siandy Shearling ram. Both are proudly exhibited by Andrew & Sian Owen, alongside judge, Russell Howell.