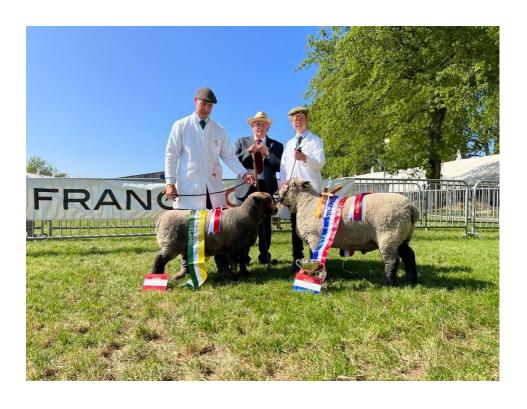

## **Royal Welsh Agricultural Show**

Judge: William Laurie

Aged Ram 1 Brodie Summerfield

1 AJ & EJ Robinson 2 Shan Evans

2 Richard Whitticase 3 A & S Owen

3 Sara Williams Shearling Ewe

1 A & S Owen

Shearling Ram 2 A & S Owen

1 A & S Owen 3 AJ & EJ Robinson

2 J & Y L Jonathan Webb

3 AJ & EJ Robinson <u>Ewe Lamb</u>

1 AJ & EJ Robinson

Ram Lamb 2 Brodie Summerfield

1 Brodie Summerfield 3 S & Z Unwin

2 M & S Tilling

3 M & S Tilling Group of Three

1 AJ & EJ Robinson

Ewe 2 S & Z Unwin

Male Champion - Shearling Ram - Andrew & Sian Owen
Reserve Male Champion - Ram Lamb - Brodie Summerfield
Female Champion - Shearling Ewe - Andrew & Sian Owen
Reserve Female Champion - Ewe Lamb - Alison Robinson

Breed Champion - Shearling Ewe (S01873) Midgarth - Andrew & Sian Owen (owned and bred by S&A Owen)

Reserve Champion – Shearling Ram - Siandy - Andrew & Sian Owen (owned and bred S&A Owen)