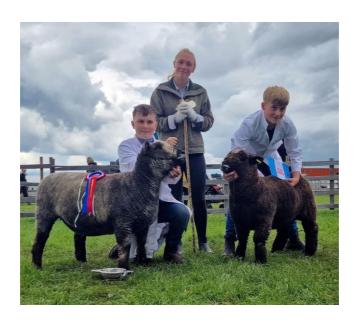

#### Lesmahagow

Judge: Peter Hunter Blair

Aged Ram

1 Fisher and Hoggarth

2 C and R Smyth

Shearling Ram

1 Fisher and Hoggarth

2 C and R Smyth

1 C and R Smyth

2 Fisher and Hoggarth

3 Fisher and Hoggarth

**Champion & Reserve Champions** (pictured below) - Fisher and Hoggarth

(1<sup>st</sup> ጼ **ኃ**nd

mpio

n lamb - Fisher and Hoggarth (Pictured right)