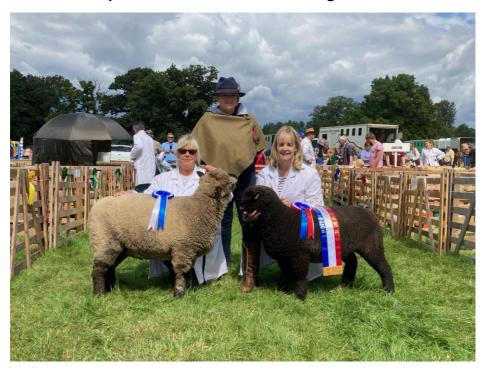

# **COLOURED RYELAND SHOW SUPPLEMENT 2023**

Compiled by Caz Bateman (Riverside Flock)

Pictured is the 2023 National Coloured Ryeland Champion from Tenbury – a Siandy Shearling ewe bred and owned by S & A Owen. Her registration number is FC14535. Sire is MC2819 and Dam FC9652. Reserve National Coloured Ryeland Champion also went to the Owen Family with a Siandy Shearling ram. Both are proudly exhibited by Andrew & Sian Owen, alongside judge, Russell Howell.