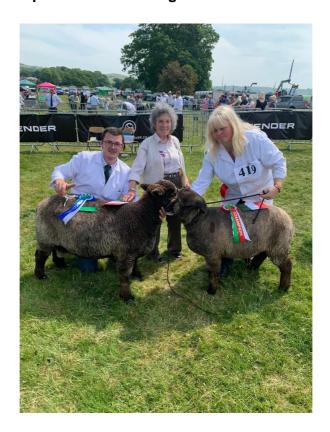

# **Royal Cornwall**

Judge: Steve Gray

Aged Ram Aged Ewe

1 B Addington-Smith 1 Chapel Farm Partnership

2 Key Coloured Ryelands 2 Chapel Farm Partnership

3 Thomas Nash 3 Thomas Nash

<u>Shearling Ram</u> <u>Shearling Ewe</u>

1 Thomas Nash 1 Thomas Nash

2 Chapel Farm Partnership 2 B Addington-Smith

3 Thomas Nash 3 B Addington-Smith

Ram Lamb Ewe Lamb

1 Thomas Nash 1 Thomas Nash

2 Thomas Nash 2 Thomas Nash

3 B Addington-Smith

3 Chapel Farm Partnership

Champion - Thomas Nash - Shearling Ram

# Reserve Champion - Thomas Nash - Shearling Ewe