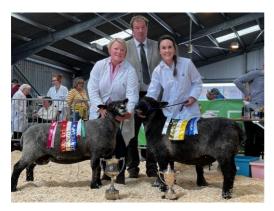

# **National Show - Tenbury**

Judge: Russell Howell

Aged Ram 1 R & K Whitticase

1 R & K Whitticase 2 Michele Varmen

2 Rhydian Davies 3 Nick Webb

3 Michele Varmen

Ewe, Two Shear and Over

Shearling Ram 1 J Fisher & M Hoggarth

1 A & S Owen 2 A & S Owen

2 Thomas Nash 3 Jack Deakins

3 Nick Webb

Yearling Ewe

Ram Lamb 1 A & S Owen

2 Jordan Stone <u>Pair of Yearling Ewes</u>

3 J Williams & D Dickson 1 A & S McVicar

2 MicheleVarmen

Ewe Lamb 3 A & S Owen

1 Annabel Burton

2 Jack Deakins Pair of Lambs

3 Thomas Nash 1 Jack Deakins

2 Michele Varmen

Group of Three 3 R & K Whitticase

1 Michele Varmen Wool on the Hoof

2 Nick Webb 1 A & S McVicar

3 Jack Deakins 2 J Fisher & M Hoggarth

3 Michele Varmen

Champion Lamb - R & K Whitticase

Champion Male – A & S Owen – Yearling Ram

Reserve Champion Male - R & K Whitticase - Ram Lamb

Champion Female – A & S Owen – Yearling Ewe

Reserve Champion Female – Annabel Burton – Ewe Lamb

National Champion – A & S Owen – Yearling Ewe

National Reserve Champion – A& S Owen – Yearling Ram

Pair of Shearling Ewes winning the Angela and Bob Webb Trophy from A & S McVicar.