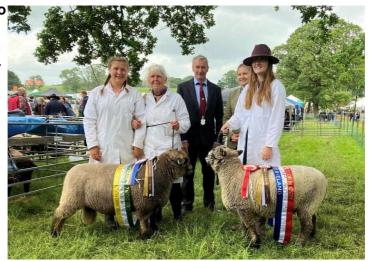

## **Royal Welsh Agricultural Show**

Judge: William Laurie

Aged Ram 1 Brodie Summerfield

1 AJ & EJ Robinson 2 Shan Evans

2 Richard Whitticase 3 A & S Owen

3 Sara Williams Shearling Ewe

1 A & S Owen

Shearling Ram 2 A & S Owen

1 AJ & EJ Robinson

Ewe 2 S & Z Unwin

Male Champion - Shearling Ram - Andrew & Sian Owen
Reserve Male Champion - Ram Lamb - Brodie Summerfield
Female Champion - Shearling Ewe - Andrew & Sian Owen
Reserve Female Champion - Ewe Lamb - Alison Robinson

Breed Champion - Shearling Ewe (S01873) Midgarth - Andrew & Sian Owen (owned and bred by S&A Owen)

Reserve Champion – Shearling Ram - Siandy - Andrew & Sian Owen (owned and bred S&A Owen)