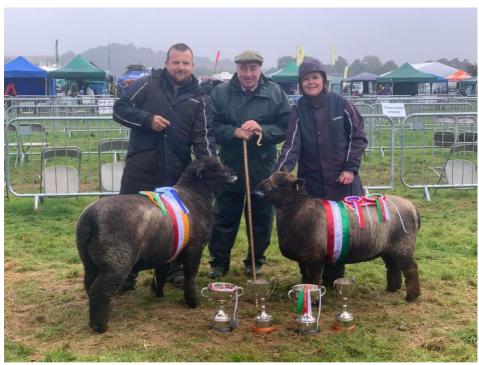

# **COLOURED RYELAND SHOW SUPPLEMENT 2023**

Compiled by Caz Bateman (Riverside Flock)

Pictured is the 2023 National Coloured Ryeland Champion from Tenbury – a Siandy Shearling ewe bred and owned by S & A Owen. Her registration number is FC14535. Sire is MC2819 and Dam FC9652. Reserve National Coloured Ryeland Champion also went to the Owen Family with a Siandy Shearling ram. Both are proudly exhibited by Andrew & Sian Owen, alongside judge, Russell Howell.