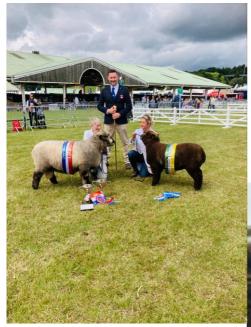

# Champion – Steve & Liz Rowe with aged ram 'Snelson Aston Martin'

# Reserve Champion - Thomas Nash with shearling ram Windsor Crunchie Baa