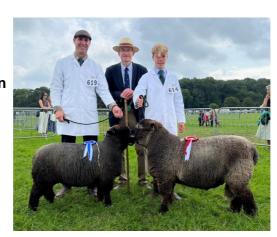

# **National Show - Tenbury**

Judge: Russell Howell

Aged Ram 1 R & K Whitticase

1 R & K Whitticase 2 Michele Varmen

2 Rhydian Davies 3 Nick Webb

3 Michele Varmen

Ewe, Two Shear and Over

Shearling Ram 1 J Fisher & M Hoggarth

3 Jack Deakins 2 J Fisher & M Hoggarth

3 Michele Varmen

Champion Lamb - R & K Whitticase

Champion Male – A & S Owen – Yearling Ram

Reserve Champion Male - R & K Whitticase - Ram Lamb

Champion Female – A & S Owen – Yearling Ewe

Reserve Champion Female – Annabel Burton – Ewe Lamb

National Champion – A & S Owen – Yearling Ewe

National Reserve Champion – A& S Owen – Yearling Ram

Pair of Shearling Ewes winning the Angela and Bob Webb Trophy from A & S McVicar.