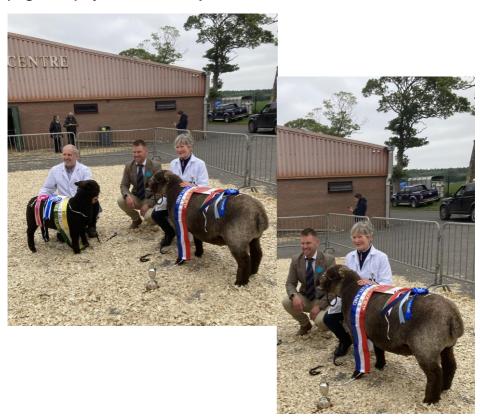

# **National Show - Tenbury**

Judge: Russell Howell

Aged Ram 1 R & K Whitticase

1 R & K Whitticase 2 Michele Varmen

2 Rhydian Davies 3 Nick Webb

3 Michele Varmen

Ewe, Two Shear and Over

Shearling Ram 1 J Fisher & M Hoggarth

3 Jack Deakins 2 J Fisher & M Hoggarth

3 Michele Varmen

Champion Lamb - R & K Whitticase

Champion Male – A & S Owen – Yearling Ram

Reserve Champion Male - R & K Whitticase - Ram Lamb

Champion Female – A & S Owen – Yearling Ewe

Reserve Champion Female – Annabel Burton – Ewe Lamb

National Champion – A & S Owen – Yearling Ewe

National Reserve Champion – A& S Owen – Yearling Ram

Pair of Shearling Ewes winning the Angela and Bob Webb Trophy from A & S McVicar.