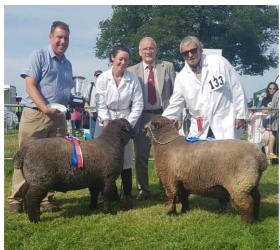

Best Lamb - Ewe Lamb - Jack Deakins

Reserve Best Lamb - Ewe Lamb - Thomas Nash

Best Pair of Lambs - A & N Burton

Male Champion - Aged Ram - A & N Burton

Reserve Male Champion – Aged Ram – M Varmen

Female Champion – Shearling Ewe - A & N Burton

Reserve Female Champion – Shearling Ewe – M Varmen

Champion – Shearling Ewe – A & N Burton

Reserve Champion – Aged Ram – A & N Burton